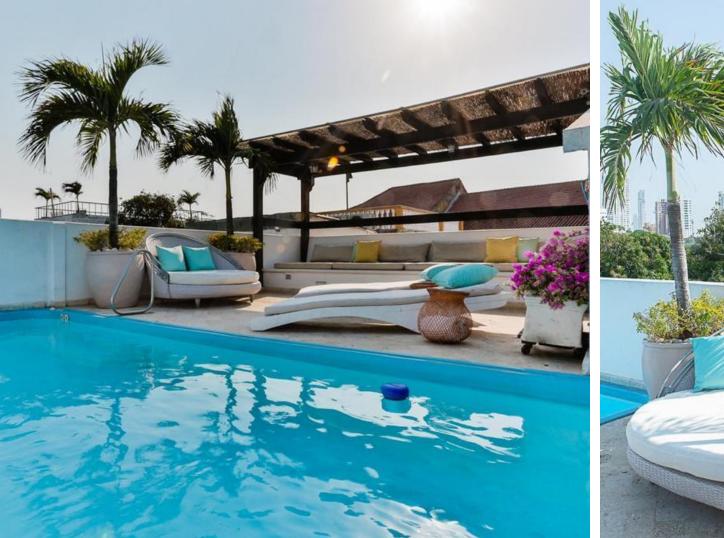

## Santa Ana

**16** GUESTS

CANDÉ

**16** GUESTS

**5** BEDROOMS

**10** BEDS

**6.5** BATHROOMS

Santa Ana Guest House, is a colonial house with a very fresh style, pleasant and cozy spaces. It is located in Gethsemani one of the sectors of the old city, it is perfect for family groups.