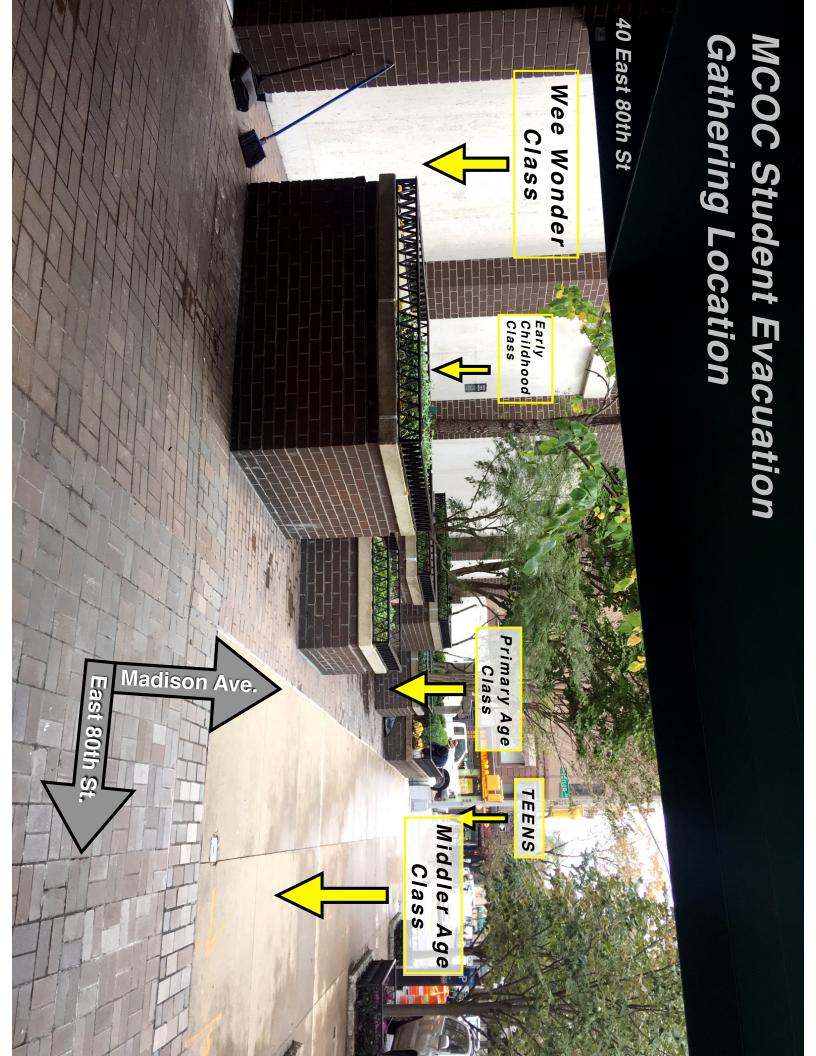

# **3rd Floor** Sunday Class Safety Plan

Attendance for each class must be taken before class begins. Write names of any visitors on the form for that week.

\*Determine location of the fire.
\*Use the stairway *furthest* away from the fire.
\**Stairway A:* Exit building through lobby line students up in front of *40 E. 80* wait for further instructions.
\**Stairway B:* Exit building through basement fire exit in stairway B. Travel through *40 E. 80* basement and exit the building and line students up in front of *40 E. 80* wait for further instructions.

# **3rd Floor Fire Safety Plan**

\*Determine location of the fire.

\*Use the stairway *furthest* away from the fire.

\* Stairway A: Exit building through lobby, line students up in front of 40 E. 80

\* Stairway B: Exit building through basement fire exit into 40 E. 80 and line students up in front of 40 E. 80

# 4th Floor Sunday Class Safety Plan

Attendance for each class must be taken before class begins. Write names of any visitors on the form for that week.

\*Determine location of the fire.
\*Use the stairway *furthest* away from the fire.
\**Stairway A:* Exit building through lobby line students up in front of *40 E. 80* wait for further instructions.
\**Stairway B:* Exit building through basement fire exit in stairway B. Travel through *40 E. 80* basement and exit the building and line students up in front of *40 E. 80* wait for further instructions.

\* Stairway A: Exit building through lobby, line students up in front of 40 E. 80

\* Stairway B: Exit building through basement fire exit into 40 E. 80 and line students up in front of 40 E. 80