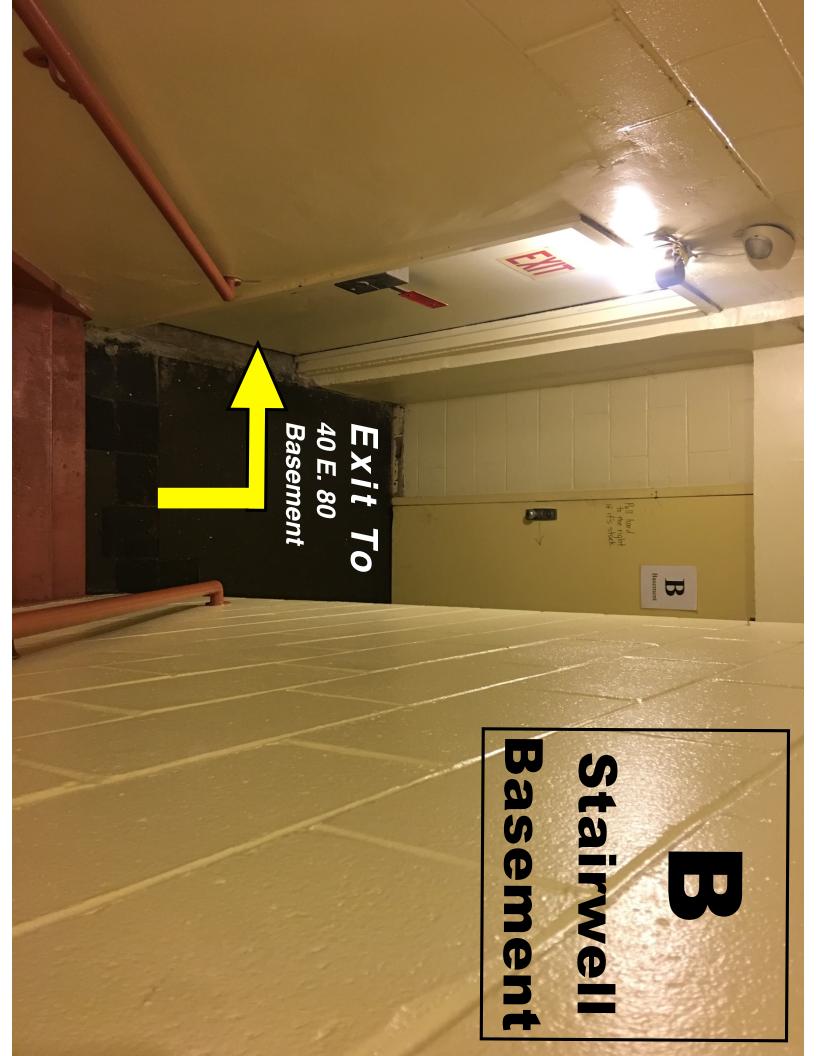

# **3rd Floor** Sunday Class Safety Plan

Attendance for each class must be taken before class begins. Write names of any visitors on the form for that week.

\*Determine location of the fire.
\*Use the stairway *furthest* away from the fire.
\**Stairway A:* Exit building through lobby line students up in front of *40 E. 80* wait for further instructions.
\**Stairway B:* Exit building through basement fire exit in stairway B. Travel through *40 E. 80* basement and exit the building and line students up in front of *40 E. 80* wait for further instructions.

# **3rd Floor Fire Safety Plan**

\*Determine location of the fire.

\*Use the stairway *furthest* away from the fire.

\* Stairway A: Exit building through lobby, line students up in front of 40 E. 80

\* Stairway B: Exit building through basement fire exit into 40 E. 80 and line students up in front of 40 E. 80

# 4th Floor Sunday Class Safety Plan

Attendance for each class must be taken before class begins. Write names of any visitors on the form for that week.

\*Determine location of the fire.
\*Use the stairway *furthest* away from the fire.
\**Stairway A:* Exit building through lobby line students up in front of *40 E. 80* wait for further instructions.
\**Stairway B:* Exit building through basement fire exit in stairway B. Travel through *40 E. 80* basement and exit the building and line students up in front of *40 E. 80* wait for further instructions.

\* Stairway A: Exit building through lobby, line students up in front of 40 E. 80

\* Stairway B: Exit building through basement fire exit into 40 E. 80 and line students up in front of 40 E. 80