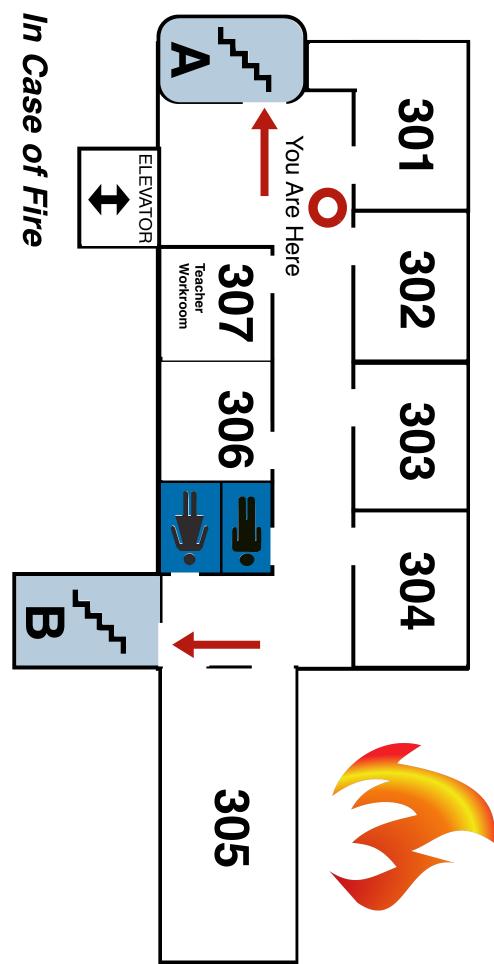

# **3rd Floor Fire Safety Plan**

\*Determine location of the fire.

\*Use the stairway *furthest* away from the fire.

\* Stairway A: Exit building through lobby, line students up in front of 40 E. 80

\* Stairway B: Exit building through basement fire exit into 40 E. 80 and line students up in front of 40 E. 80

\* Stairway A: Exit building through lobby, line students up in front of 40 E. 80

\* Stairway B: Exit building through basement fire exit into 40 E. 80 and line students up in front of 40 E. 80