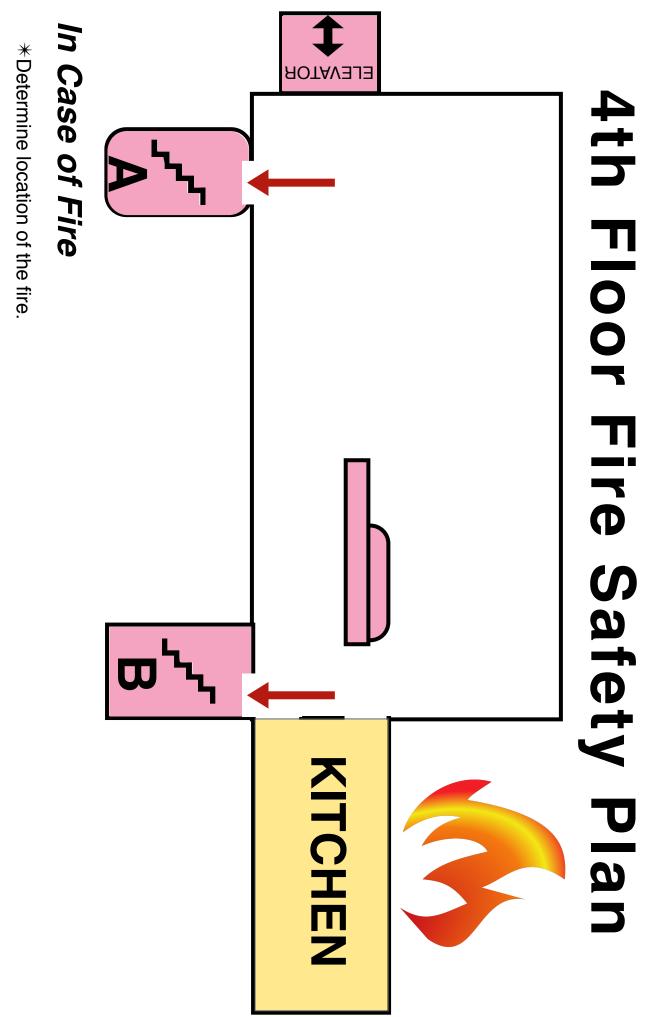

# 4th Floor Sunday Class Safety Plan

Attendance for each class must be taken before class begins. Write names of any visitors on the form for that week.

\*Determine location of the fire.
\*Use the stairway *furthest* away from the fire.
\**Stairway A:* Exit building through lobby line students up in front of *40 E. 80* wait for further instructions.
\**Stairway B:* Exit building through basement fire exit in stairway B. Travel through *40 E. 80* basement and exit the building and line students up in front of *40 E. 80* wait for further instructions.

## In Case of Police Emergency

\*Exit 4th floor through Stairway B.
\*GO UP Stairway B to the roof.
\*Shelter in place in the air conditioner room on the roof until the ALL CLEAR.

\*Use the stairway *furthest* away from the fire.

\* Stairway A: Exit building through lobby, line students up in front of 40 E. 80

\* Stairway B: Exit building through basement fire exit into 40 E. 80 and line students up in front of 40 E. 80