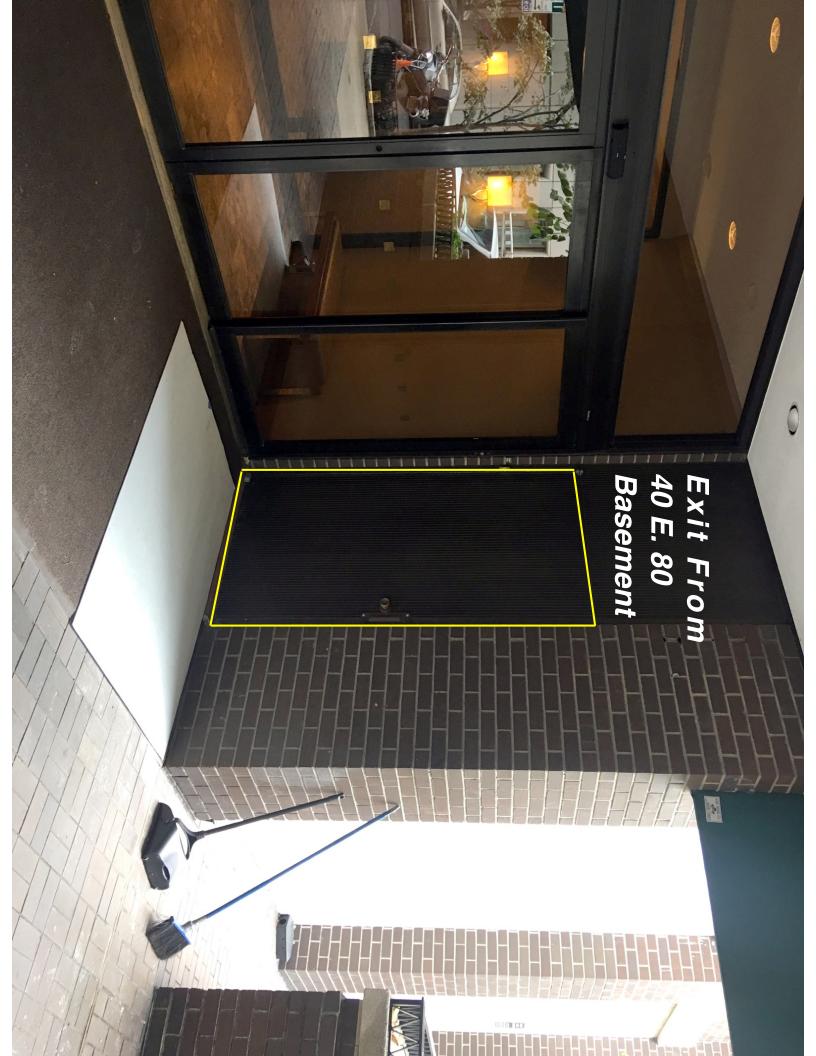

# **3rd Floor** Sunday Class Safety Plan

Attendance for each class must be taken before class begins. Write names of any visitors on the form for that week.

\*Determine location of the fire.
\*Use the stairway *furthest* away from the fire.
\**Stairway A:* Exit building through lobby line students up in front of *40 E. 80* wait for further instructions.
\**Stairway B:* Exit building through basement fire exit in stairway B. Travel through *40 E. 80* basement and exit the building and line students up in front of *40 E. 80* wait for further instructions.

# **3rd Floor Fire Safety Plan**

\*Determine location of the fire.

\*Use the stairway *furthest* away from the fire.

\* Stairway A: Exit building through lobby, line students up in front of 40 E. 80

\* Stairway B: Exit building through basement fire exit into 40 E. 80 and line students up in front of 40 E. 80

# 4th Floor Sunday Class Safety Plan

Attendance for each class must be taken before class begins. Write names of any visitors on the form for that week.

\*Determine location of the fire.
\*Use the stairway *furthest* away from the fire.
\**Stairway A:* Exit building through lobby line students up in front of *40 E. 80* wait for further instructions.
\**Stairway B:* Exit building through basement fire exit in stairway B. Travel through *40 E. 80* basement and exit the building and line students up in front of *40 E. 80* wait for further instructions.

\* Stairway A: Exit building through lobby, line students up in front of 40 E. 80

\* Stairway B: Exit building through basement fire exit into 40 E. 80 and line students up in front of 40 E. 80